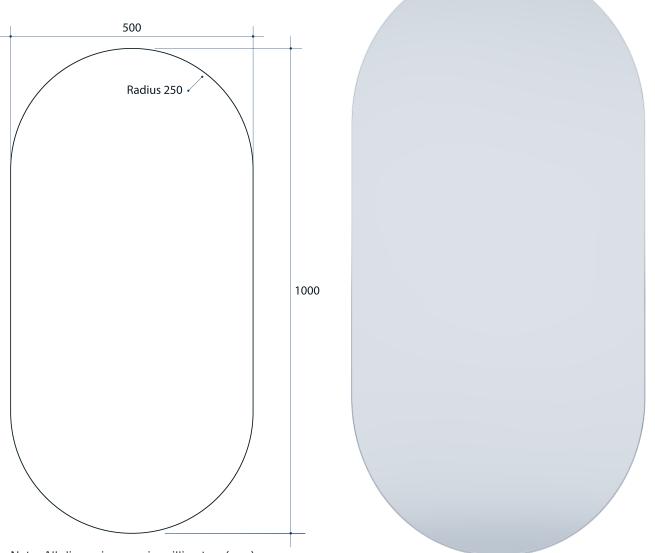

Note: All dimensions are in millimetres (mm)

| Stock Code       | Size (mm) W x      | H x D             | Shape            | Edge                 |
|------------------|--------------------|-------------------|------------------|----------------------|
| DP5010GT         | 500 W x 1000 H     |                   | Pill             | Polished Pencil Edge |
| 5MM THICK MIRROP | SHETY BACKING FILM | SPRER-FREE MIRROP | NO YEARS WARRAND | SILVE-TO-WALL        |