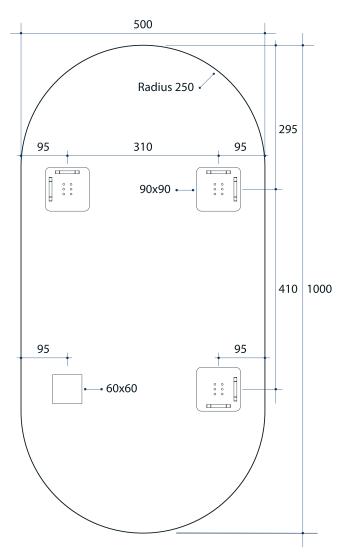

## **Ablaze Pill Shape Mirror**

Note: All dimensions are in millimetres (mm)

| Stock Code                          | Size (mm) W x H x D | Shape                      | Edge                 |
|-------------------------------------|---------------------|----------------------------|----------------------|
| DP5010HN                            | 500 W x 1000 H      | Pill                       | Polished Pencil Edge |
| SMM THICK MIRROR SHETT BACKING FILM | SIRPER-FREE MIRROR  | MILL SEE FOR EASY MISTALLE | SERVIT MOUNTING OFF  |

**Please note:** Bracket location may vary +/- 5mm. do not pre-drill holes for mounts before confirming exact locations on your mirror. Do not use or measure from drawings.

Mirrors will need to be installed in accordance with the Installation Guide. Ablaze does not take responsibility for incorrect installation of these mirrors.